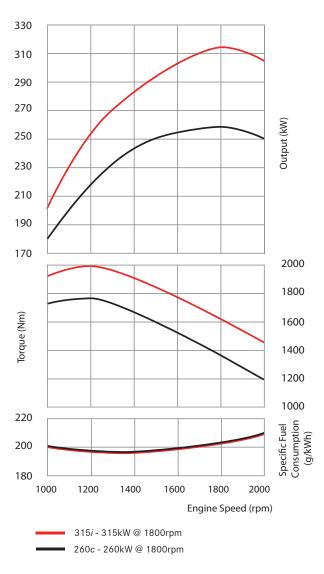

#### **Rated Power:**

- 260c 260kW @ 1800rpm
- 315i 315kW @ 1800rpm (Gross Output)

#### 260c

- Heavy duty operation
- Load factor greater than 60%

#### 315*i*

- Short time operation (below 1250 hrs p.a.)
- Load factor less than 60%

#### **Performance Curve**

All Power Drives are assembled, distributed and fully supported Australia-wide by MTU Detroit Diesel Australia.

1300 MTU DETROIT (1300 688 338) mtudda.com.au

MTU Detroit Diesel Australia